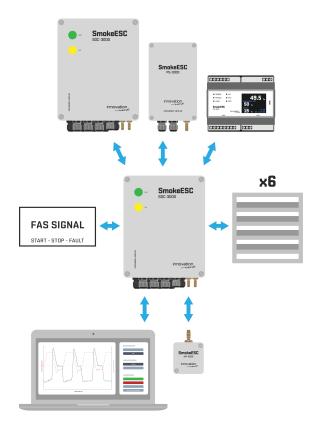

# **Device destription**

The regulator controls the opening angle of the dampers so as to protect the escape routes against smoke. The SDC-3000 allows you to control and monitor up to 6 dampers. The IV BUS enables integration with the FSC-3000 controller. The IV Thrace algorithms implemented in the device allows it to be used in systems compliant with EN 12101-6 and EN 12101-13.

### Innovation Vent BUS

The IV BUS enables integration with the FSC-3000 regulator and control and testing of up to  $24\ SDC-3000$  regulators from one place.